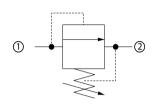

#### **OPERATION**

This is a direct-acting, poppet-type relief valve that relieves from 1 to 2. It features a highly damped poppet for smooth and stable response.

### Schematic