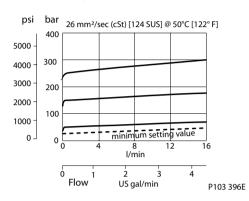

# **Relief Valves Technical Information**

**Direct Acting** 

VME 06

#### **OPERATION**

This is a direct-acting, poppet-type relief valve that relieves from 1 to 2. It features a highly damped poppet for smooth and stable response.

### **SPECIFICATIONS**

## **Theoretical performance**



### Schematic



## **Specifications**

| ·      | 315 bar [4500 psi]<br>40 l/min [11 US gal/min] |
|--------|------------------------------------------------|
| Weight | 0.13 kg [0.29 lb]                              |
| Cavity | VME06                                          |

## **DIMENSIONS**

mm [in]

#### **Cross-sectional view**



# ORDERING INFORMATION



To order this valve with a specific factory setting, contact your Danfoss ICS representative