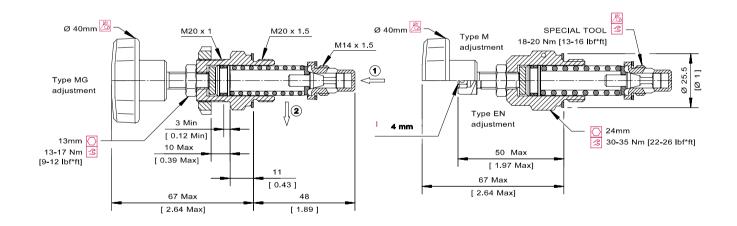

# **Relief Valves Technical Information**

**Direct Acting** 

VME 06

#### **OPERATION**

This is a direct-acting, poppet-type relief valve that relieves from 1 to 2. It features a highly damped poppet for smooth and stable response.

### **SPECIFICATIONS**

## **Theoretical performance**



### Schematic



## **Specifications**

| ·      | 315 bar [4500 psi]<br>40 l/min [11 US gal/min] |
|--------|------------------------------------------------|
| Weight | 0.13 kg [0.29 lb]                              |
| Cavity | VME06                                          |

## **DIMENSIONS**

mm [in]

#### **Cross-sectional view**



# ORDERING INFORMATION



To order this valve with a specific factory setting, contact your Danfoss ICS representative