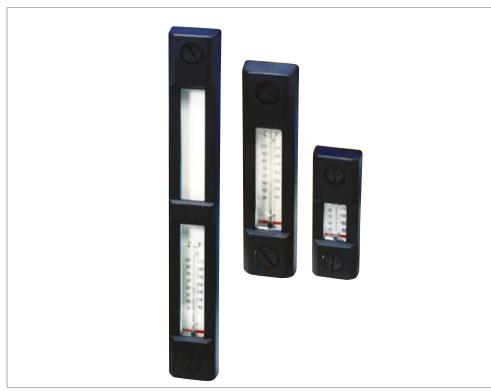

# Fluid Level Measurement Fluid Level/Temperature Gauges

Reservoir Equipment

# Universal fixing designed for front or rear tank mounting

Fluid level/temperature gauges are available in 3 sizes each with 2-hole mounting at 76mm, 127mm and 254mm mounting centres. The high-visibility viewing lens is a one-piece design for added security, moulded in shatterproof, transparent polyamide.

# **Product Features:**

- 3 sizes of fluid level/temperature gauge. 2 hole mounting.
- 76mm, 127mm and 254mm mounting centres.
- A one-piece design, high-visibility viewing lens for added security.
- Moulded in shatterproof, transparent polyamide.

# Easy to Read

The high-visibility lens is one-piece for added security and moulded in shatterproof, transparent polyamide for an accurate and clear oil level and temperature indication. Further gauge protection is provided by a specially designed shroud moulded in high-impact, black polystyrene.