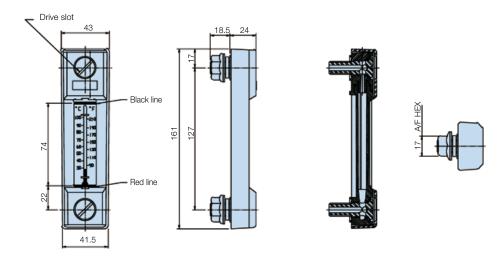

# Size 1 Installation Details

### For 'through hole' mounting:

|           | -Thre    | -Thread-          |  |  |
|-----------|----------|-------------------|--|--|
| Hole size | M10      | M12               |  |  |
| Preferred | 11.0     | 13.0              |  |  |
| Maximum   | 13.0     | 14.0              |  |  |
|           | Torque = | Torque = 10Nm max |  |  |

#### For tapped holes:

Holes to be tapped square to mounting face. Tolerance on hole centres: +0.5
-0.2

#### For welded back nuts:

The above details should be combined.

# Drive slot Black line Red line 41.5