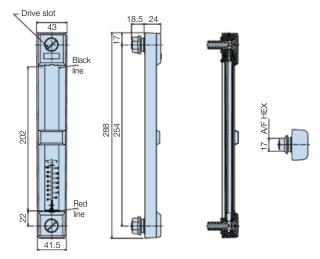

# Standard products table

| Part number | Supersedes | Desciption       | Centres | Thread | Max temp | Weight |
|-------------|------------|------------------|---------|--------|----------|--------|
| FL69221     | FLT.221    | Fluid level/temp | 127mm   | M10    | 90°C     | 0.15Kg |
| FL69223     | FLT.223    | Fluid level/temp | 127mm   | M12    | 90°C     | 0.15Kg |
| FL69211     | FL.211     | Fluid level      | 127mm   | M10    | 90°C     | 0.15Kg |
| FL69213     | FL.213     | Fluid level      | 127mm   | M12    | 90°C     | 0.15Kg |

Note 1: Part numbers featured with bold highlighted codes will ensure a 'standard' product selection.

Note 2: Alternate displayed part number selection will require you to contact Parker Filtration for availability.

## Size 3 Installation Details



# Size 3 Ordering Information

# Standard products table

| Part number | Supersedes | Desciption       | Centres | Thread | Max temp | Weight |
|-------------|------------|------------------|---------|--------|----------|--------|
| FL69321     | FLT.321    | Fluid level/temp | 254mm   | M10    | 90°C     | 0.23Kg |
| FL69323     | FLT.323    | Fluid level/temp | 254mm   | M12    | 90°C     | 0.23Kg |
| FL69311     | FL.311     | Fluid level      | 254mm   | M10    | 90°C     | 0.23Kg |
| FL69313     | FL.313     | Fluid level      | 254mm   | M12    | 90°C     | 0.23Kg |

Note 1: Part numbers featured with bold highlighted codes will ensure a 'standard' product selection.

Note 2: Alternate displayed part number selection will require you to contact Parker Filtration for availability.