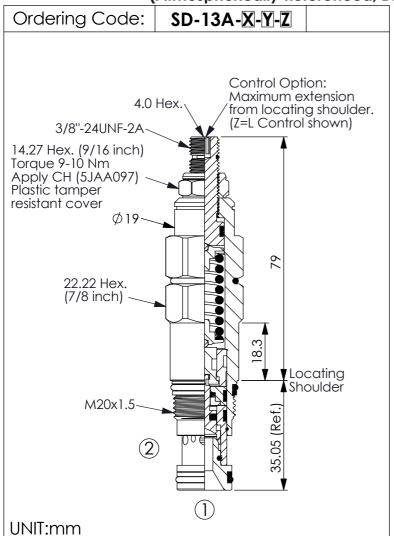

SEQUENCE VALVE (Atmospherically Referenced, Direct Acting without Reverse Flow Check)

| TECHNICAL DATA                                      |                    |       |  |
|-----------------------------------------------------|--------------------|-------|--|
| Max. Operating pressure: 350 bar                    |                    |       |  |
| Rated flow:                                         | 60                 | I/min |  |
| Cavity-Tooling:                                     | 13A-2              |       |  |
| Installation torqu                                  | ve: 40-50          | Nm    |  |
| Weight:                                             | 0.21 <b>(Z</b> =L) | kg    |  |
| · Approximately 1 drop (0.07 cc) of fluid will pass |                    |       |  |

| Y | SPRINGS                                |  |
|---|----------------------------------------|--|
|   | ADJUSTMENT RANGES                      |  |
| Α | 35-210 bar (70 bar Standard Setting)   |  |
| В | 20-105 bar (70 bar Standard Setting)   |  |
| С | 140-420 bar (140 bar Standard Setting) |  |
| D | 14-55 bar (28 bar Standard Setting)    |  |
| E | 7-28 bar (14 bar Standard Setting)     |  |
| W | 55-315 bar (70 bar Standard Setting)   |  |

| X  | OPERATION     |  |
|----|---------------|--|
| 20 | Standard Type |  |
|    |               |  |

- · Response Time-Typical (2 ms)
- · Maximum Leakage Approximately (0.7 cc/min./70 bar)

| Z  | OPTIONS                                              |  |  |
|----|------------------------------------------------------|--|--|
| L  | Leakproof hex. socket screw.                         |  |  |
| С  | Stainless Steel<br>Tamper Resistant<br>Cover.        |  |  |
| СВ | Plastic Tamper<br>Resistant Cover                    |  |  |
| K  | Handknob with<br>Lock Knob.<br>(Order Code: 6ZAK001) |  |  |