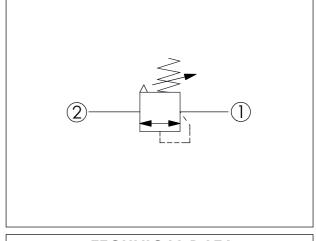

SEQUENCE VALVE (Atmospherically Referenced, Direct Acting without Reverse Flow Check)

| TECHNICAL DATA                                      |                    |       |  |
|-----------------------------------------------------|--------------------|-------|--|
| Max. Operating pressure: 350 bar                    |                    |       |  |
| Rated flow:                                         | 60                 | I/min |  |
| Cavity-Tooling:                                     | 13A-2              |       |  |
| Installation torqu                                  | ve: 40-50          | Nm    |  |
| Weight:                                             | 0.21 <b>(Z</b> =L) | kg    |  |
| · Approximately 1 drop (0.07 cc) of fluid will pass |                    |       |  |